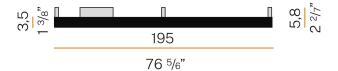

| 2965lm                   |
| EFFICIENCY                 | 43.3%                    |
| WEIGHT                     | 3,38 Kg                  |
| PROTECTION DEGREE          | IP40                     |
| COLOUR TOLLERANCES         | SDCM 3                   |
| GLOW WIRE TEST PERFORMANCE | 850°                     |
| PACKING DIMENSIONS         | 12,0 x 202,0 x 106,0 cm  |
|                            |                          |



Ceiling or wall lighting fixture for interiors, with direct light emission. Bended extruded aluminium structure in white, black or mat brass polyacrylic paint.

Extruded polycarbonate diffuser with opaline finish. Galvanized sheet metal end caps in polyacrylic paint.

Turned brass ceiling-fastening spacers in polyacrylic paint.







### Technical drawing





### **Application**



#### Polar diagram