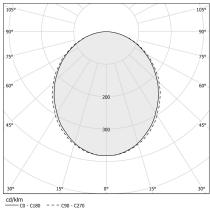

| 43.3%                    |
| WEIGHT                     | 3,38 Kg                  |
| PROTECTION DEGREE          | IP40                     |
| COLOUR TOLLERANCES         | SDCM 3                   |
| GLOW WIRE TEST PERFORMANCE | 850°                     |
| PACKING DIMENSIONS         | 12,0 x 202,0 x 106,0 cm  |
|                            |                          |



Ceiling or wall lighting fixture for interiors, with direct light emission. Bended extruded aluminium structure in white, black or mat brass polyacrylic paint.

Extruded polycarbonate diffuser with opaline finish. Galvanized sheet metal end caps in polyacrylic paint.

Turned brass ceiling-fastening spacers in polyacrylic paint.







### Technical drawing





### **Application**



#### Polar diagram